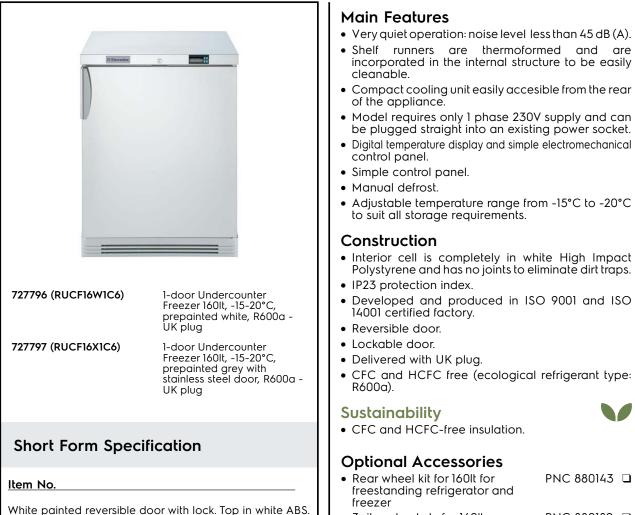

160 Line Freezer Counter 160 lt undercounter, UK Plug, R600a

White painted external sides. Interior in white High Impact

Polystyrene with 55mm insulation. Inner cell with rounded corners. Door with removable "balloon" gasket. Built-in refrigeration unit; static operating mode; manual defrost; electronic control; external digital temperature display. Temperature range -20°/-15°C at 43 °C ambient temperature. CFC and HCFC free insulation. R600a gas in refrigeration circuit. Gas in foam: Cyclopentane. IP23

## 160 Line Freezer Counter 160 It undercounter, UK Plug, R600a

## Electric

| Electric                                                                                                                                                                                                                                                 |                                                                                                                                                  |
|----------------------------------------------------------------------------------------------------------------------------------------------------------------------------------------------------------------------------------------------------------|--------------------------------------------------------------------------------------------------------------------------------------------------|
| Supply voltage:<br>727796 (RUCF16W1C6)<br>727797 (RUCF16X1C6)<br>Electrical power max.:                                                                                                                                                                  | 220-240 V/1 ph/50 Hz<br>220-240 V/1 ph/50 Hz<br>0.085 kW                                                                                         |
| Key Information:                                                                                                                                                                                                                                         |                                                                                                                                                  |
| Gross capacity:<br>727796 (RUCF16W1C6)<br>727797 (RUCF16X1C6)<br>N° of doors:<br>External dimensions, Width:<br>External dimensions, Depth:<br>External dimensions, Height:<br>Height adjustment:<br>Type of internal material:<br>External side panels: | 110 It<br>120 It<br>1<br>598 mm<br>618 mm<br>825 mm<br>0/10 mm<br>High Impact White<br>Polystyrene                                               |
| 727796 (RUCF16W1C6)<br>727797 (RUCF16X1C6)<br>External top panels:<br>External door material:<br>727796 (RUCF16W1C6)<br>727797 (RUCF16X1C6)<br>Internal panels material:                                                                                 | Prepainted white<br>Prepainted Steel<br>Stainless Steel<br>Prepainted white<br>Stainless steel antifingertip<br>High Impact White<br>Polystyrene |
| Internal side panels material:                                                                                                                                                                                                                           | High Impact White                                                                                                                                |
| Refrigeration Data                                                                                                                                                                                                                                       | Polystylene                                                                                                                                      |
| Control type:<br>Refrigeration power at<br>evaporation temperature:<br>Operating temperature min.:<br>Operating temperature max.:<br>Operating mode:<br>Cooling unit:<br>Defrost type:                                                                   | Electronic<br>-30 °C<br>-20 °C<br>-15 °C<br>Static<br>Built-In<br>Manual                                                                         |
| Sustainability                                                                                                                                                                                                                                           |                                                                                                                                                  |
| Noise level:<br>Refrigerant type:<br>Refrigeration power:<br>Refrigerant weight:                                                                                                                                                                         | 47 dBA<br>R600a<br>163 W<br>55 g                                                                                                                 |